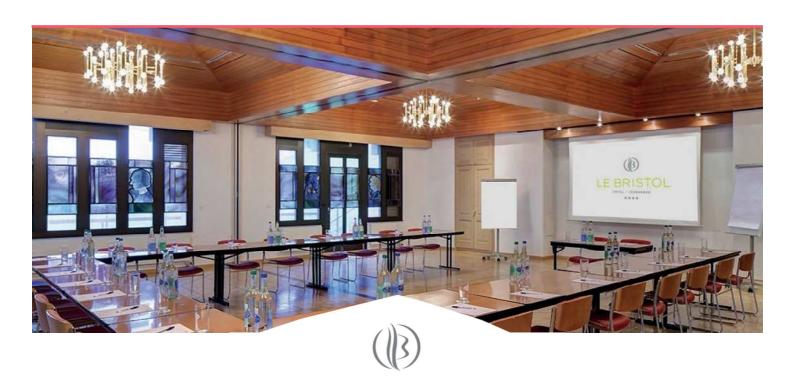

## **AVAILABLE MEETING ROOMS**

|            | Theatre | <b>U-shape</b> | Classroom | Banquet | Height | Surface           |
|------------|---------|----------------|-----------|---------|--------|-------------------|
|            | 000000  |                |           |         |        |                   |
| Salon 1A   | 20      | 15             | 15        | 0       | 2.8    | $32 \text{ m}^2$  |
| Salon 1B   | 65      | 20             | 45        | 0       | 2.8    | $78 \text{ m}^2$  |
| Salon 1A+B | 85      | 35             | 60        | 60      | 2.8    | $110 \text{ m}^2$ |

Bright, divisible conference room with daylight (10.6  $\times$  10.6  $\times$ ), equipped with flip chart, screen and ceiling beamer.

**Salon 2** 10 8 2.8 12 m<sup>2</sup>

Break-out room  $(3.2 \times 4.5 \text{ m})$ , equipped with flip chart. Modern comfort for small meetings or private discussions.